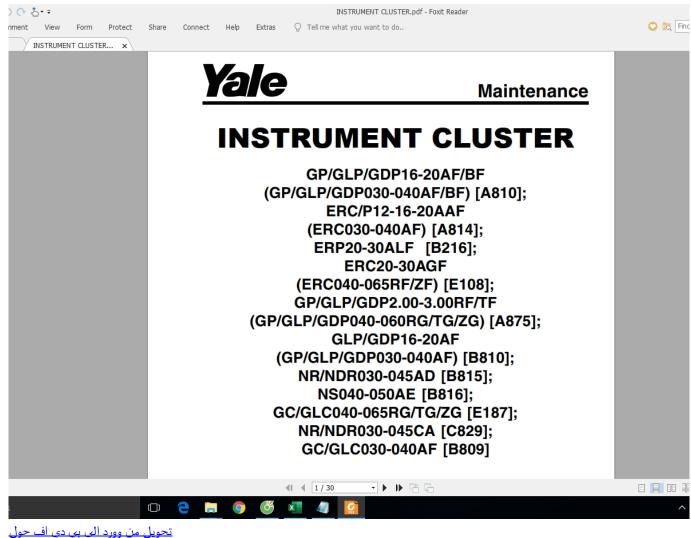

Download

The transmission system consists of subassemblies and bodies with specific roles as follows: clutch, gearbox, cardan transmission, main transmission, differential, gear-distributor, planetary shafts and final transmission.. GearboxThe gearbox changes the tensile force or speed, depending on the forward resistance value, and makes it possible to reverse without reversing the engine's rotation and also allows the vehicle to stay longer while the engine is running.. Yale Air Wire Rope Hoists RS2 SAL 602/603 Y80 YAL YJL W/Trolley Hollow Helical Shaft Traverse Reducer.. Clear VisualizationThe features a full-range of radiation management protocols that allow low X-ray doses even during lengthy procedures, while still providing excellent image quality. Download Java Jdk Mac Free

3/5



محويل من وورد الي بي دي الم حول

# yale manual pallet jack

### Screenotate For Mac App Store

Yale Glc030 EngineClutchYale Glc030 ManualThe clutch progressively engages and disengages the engine from the rest of the transmission, both at start and during the gear shift.. Yale Crane Components A4 Bridge Drive Angle-Underhung Push End Truck Crane Bridge Kits 904535.. The is a with a powerful fluoroscopy system and high-resolution CCD camera, outstanding image quality with low X-ray dosage, crisp, clear images, and superior penetration power. Questions Related To Working With Cloud Storages In Pdf Expert For Mac

## vale manual lock

How To Install Printhead Canon Pixma Ip1000 Software

Philips BV Pulsera FeaturesThe Philips BV Pulsera C-Arm is a multi-application mobile X-ray imaging syst