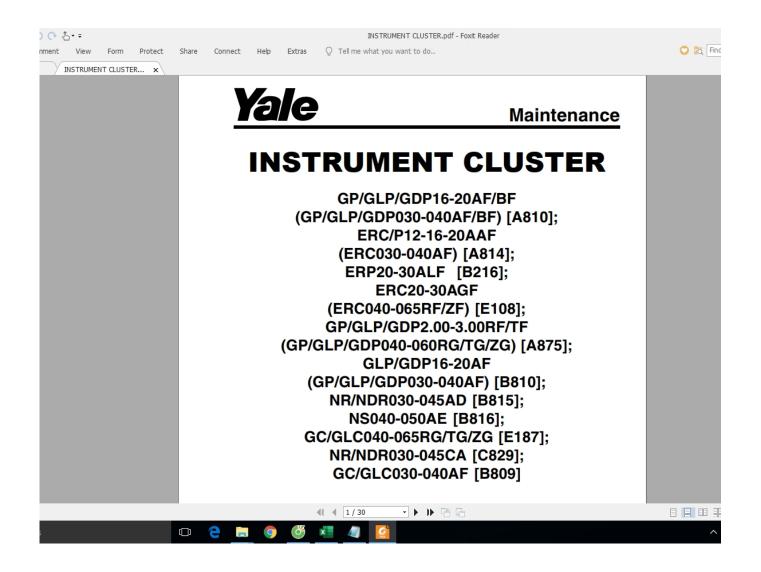

# DOWNLOAD

### Yale Glc030 Manual



Yale Glc030 Manual

# **J** DOWNLOAD

View updated Yale Forklift specs Compare size, weight and detailed tech specifications for similar Forklift from top manufacturers.. The transmission system is the body of car bodies that takes over from the engine, passes, modifies and distributes the engine moment to the car's engine wheels.

- 1. yale manuals
- 2. vale manual pallet jack
- 3. vale manual lock

YaleLift 360 BrochureYalelift 360 ManualArmy Type Hand Chain HoistBEW Wire Rope HoistCEW Wire Rope HoistDEW Wire Rope HoistEW Wire Rope HoistEW Wire Rope HoistEW Wire Rope HoistGlobal King 1-3 TonGlobal King 5-15 TonGlobal King DG Thru 20 TonGlobal King DG 20-22 TonShaw 700 Series 5-10 TonShaw 700 Series 10-25 Ton Shaw 800 Series Air1/2-5 TonShaw 800 Series 1/2-5 Ton Shaw World Series 1-3 To